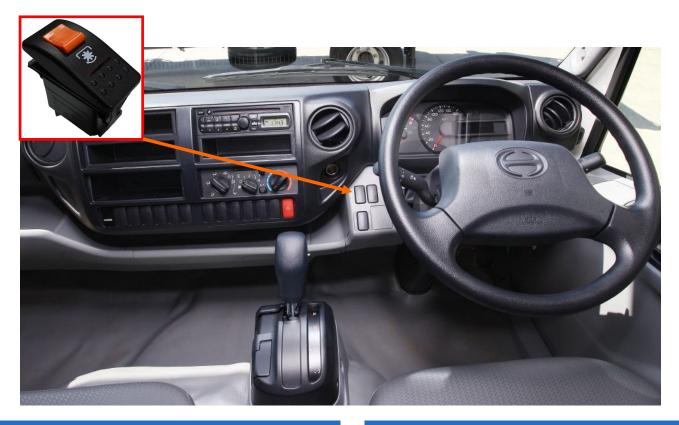

### **Electric/Vacuum Control**

This manual switch control, CK165, is designed to operate a vacuum shift PTO via a dash mounted rocker switch activating a remotely mounted solenoid valve.

This is a practical design for todays cabs for the operator on a limited budget.

With a lockable rocker switch the CK165 system provides easier installation with no airlines required in the cabin and no damage to truck dashboards.