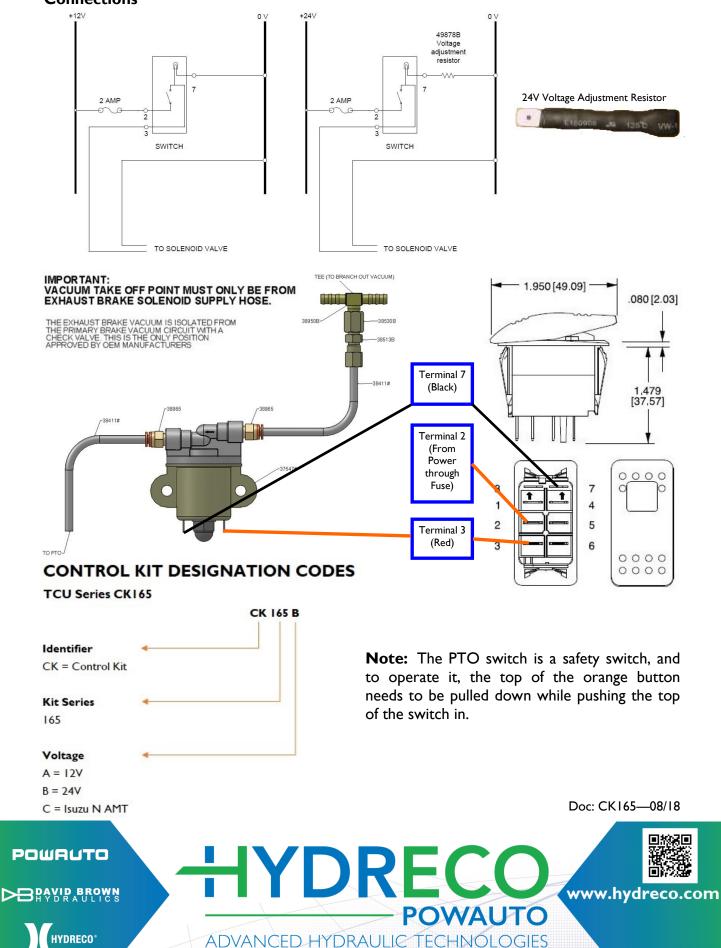

# **Technical Data Sheet**



## CK165 TCU CONTROL KITS

### **Electric/Vacuum Control**

This manual switch control, CK165, is designed to operate a vacuum shift PTO via a dash mounted rocker switch activating a remotely mounted solenoid valve.

This is a practical design for todays cabs for the operator on a limited budget.

With a lockable rocker switch the CK165 system provides easier installation with no airlines required in the cabin and no damage to truck dashboards.

### **Product Features**

- Pre Packaged System Kit Provides ease of installation.
- **Compact Design** No Unsightly "bolt ons" in a new cab.
- **IP66 Rating** Ensuring operation in all conditions.



# **Technical Data Sheet**

#### Connections