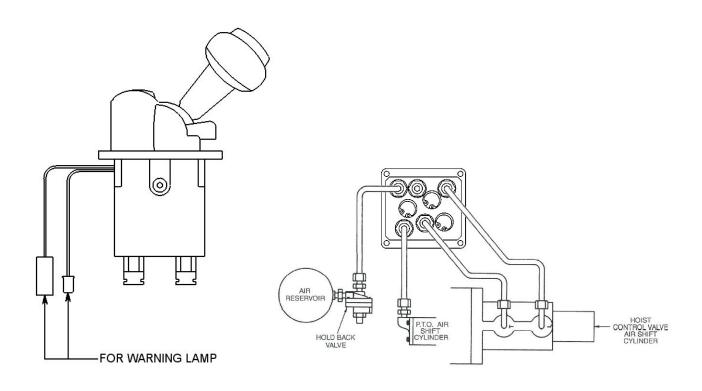

## Technical Data Sheet

| Kit Part | <b>Control Only</b> | Functions                | Mounting     | Features                                  |
|----------|---------------------|--------------------------|--------------|-------------------------------------------|
| CK98A    | 73150               | PTO - Hoist              | Pedestal     | Auto PTO Disengage                        |
| CK98C    | 73151               | PTO - Hoist              | Pedestal     | No Auto PTO Disengage                     |
| CK98E    | 73151               | PTO - Hoist              | Pedestal     | No Auto PTO Disengage - 6mm               |
| CK98M    | 73150               | PTO - Hoist              | Pedestal     | Auto PTO Disengage - 6mm                  |
| CK98G    | 73155               | PTO - Hoist              | Pedestal     | Auto PTO Disengage - Momentary            |
| CK98B    | 73160               | PTO - Hoist              | Pedestal     | No Auto PTO Disengage - Momentary         |
| CK98D    | 73155               | PTO - Hoist              | Pedestal     | Auto PTO Disengage - Momentary 6mm        |
| CK98F    | 73160               | PTO - Hoist              | Pedestal     | No Auto PTO Disengage - Momentary 6mm     |
|          | 73152               | Hoist Only               | Bracket      | Control Only                              |
|          | 73153               | PTO - Hoist              | Bracket      | 2 Bank Control Switch                     |
|          | 73154               | PTO - Hoist - Auxilliary | Bracket      | 3 Bank Control Switch                     |
|          | 73156               | Hoist                    | Through Dash | Hoist Raise / Hold / Lower - 3 Pos Detent |
|          | 73100056B           | Hoist                    | Through Dash | Hoist Raise / Hold / Lower - Momentary    |
|          | 73157               | PTO or Auxilliary        | Through Dash | PTO Engage / Disengage - 2 Pos Detent     |
|          | 73159               | PTO Only                 | Bracket      | Single Control Switch                     |