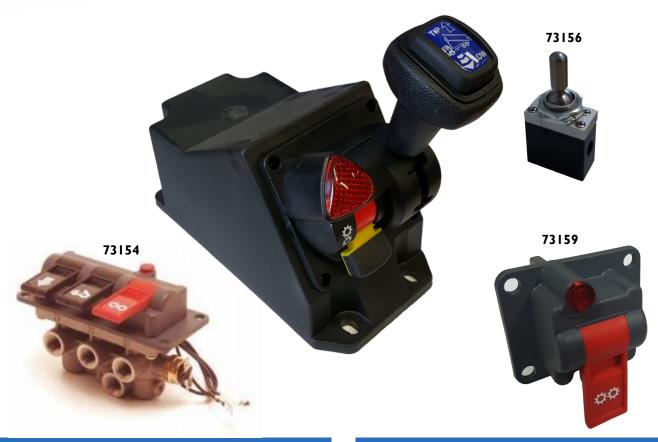

## Technical Data Sheet

| Kit Part | <b>Control Only</b> | Functions                | Mounting     | Features                                  |
|----------|---------------------|--------------------------|--------------|-------------------------------------------|
| CK98A    | 73150               | PTO - Hoist              | Pedestal     | Auto PTO Disengage                        |
| CK98C    | 73151               | PTO - Hoist              | Pedestal     | No Auto PTO Disengage                     |
| CK98E    | 73151               | PTO - Hoist              | Pedestal     | No Auto PTO Disengage - 6mm               |
| CK98M    | 73150               | PTO - Hoist              | Pedestal     | Auto PTO Disengage - 6mm                  |
| CK98G    | 73155               | PTO - Hoist              | Pedestal     | Auto PTO Disengage - Momentary            |
| CK98B    | 73160               | PTO - Hoist              | Pedestal     | No Auto PTO Disengage - Momentary         |
| CK98D    | 73155               | PTO - Hoist              | Pedestal     | Auto PTO Disengage - Momentary 6mm        |
| CK98F    | 73160               | PTO - Hoist              | Pedestal     | No Auto PTO Disengage - Momentary 6mm     |
|          | 73152               | Hoist Only               | Bracket      | Control Only                              |
|          | 73153               | PTO - Hoist              | Bracket      | 2 Bank Control Switch                     |
|          | 73154               | PTO - Hoist - Auxilliary | Bracket      | 3 Bank Control Switch                     |
|          | 73156               | Hoist                    | Through Dash | Hoist Raise / Hold / Lower - 3 Pos Detent |
|          | 73100056B           | Hoist                    | Through Dash | Hoist Raise / Hold / Lower - Momentary    |
|          | 73157               | PTO or Auxilliary        | Through Dash | PTO Engage / Disengage - 2 Pos Detent     |
|          | 73159               | PTO Only                 | Bracket      | Single Control Switch                     |